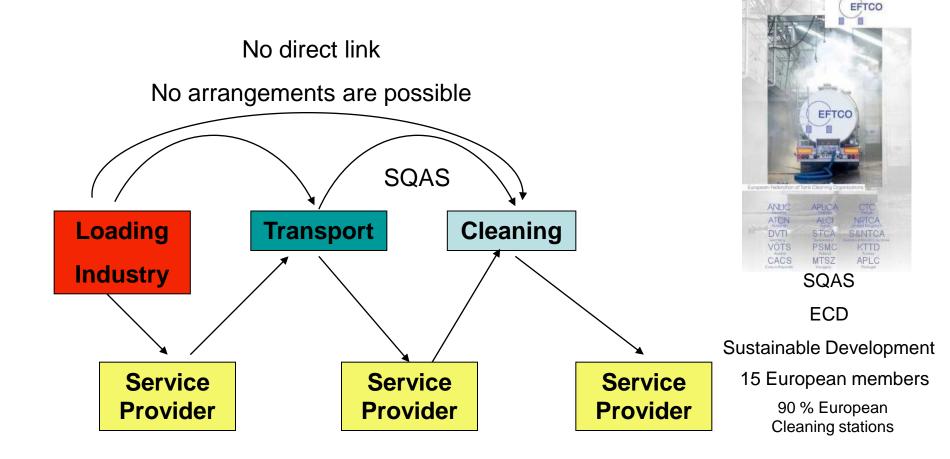

Responsible Care

The cleaning of a tank is always combined with the next load. This is not correct. The cleaning is just the end of a logistic process.

# What do we have to do in the future under the aspect of responsible care?

- Round off important Elements between Cleaning and Transport.
- Make the cleaning business a bit saver. What can we do?
- The results shall bring effects and acceptance.