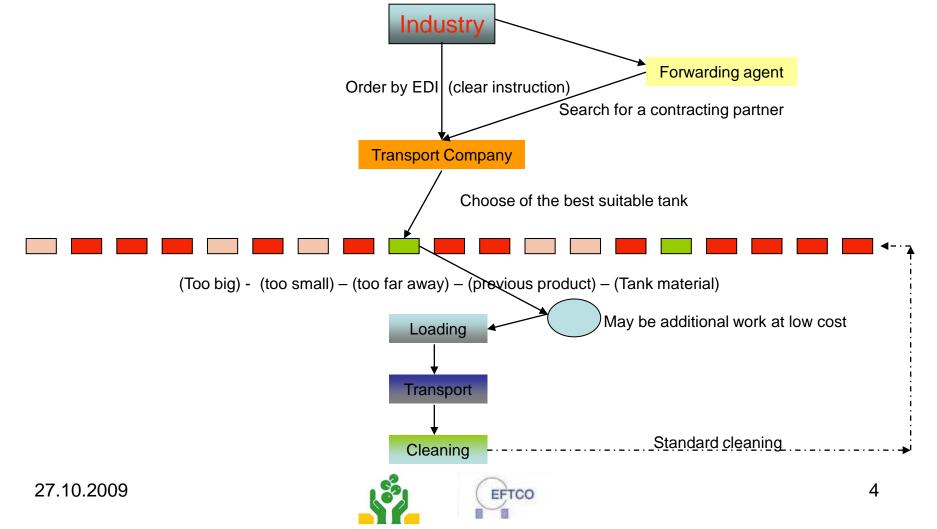

Responsible Care

The cleaning of a tank is always combined with the next load. This is not correct. The cleaning is just the end of a logistic process.